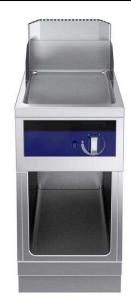

593328 (MCHAEADDVO)

Gas Fry Top with smooth chrome Plate, one-side operated, town gas

593332 (MCHCEADDVO)

Gas Fry Top with ribbed chrome Plate, one-side operated, town gas

#### Item No.

Unit constructed according to DIN 18860\_2 with 20 mm drop nose top and 70 mm recessed plinth. Internal frame for heavy duty sturdiness in stainless steel. 2 mm top in 1.4301 (AISI 304). Flat surface construction, easily cleanable. THERMODUL connection system enables seamless worktop when units are connected and avoids soil penetrating. Chromium-plated mild steel cooking surface with nonstick finishing for optimal grilling. Features safety thermostat, thermostatic control and led indication of pilot flame. Electrical ignition powered by battery with thermocouple for added safety. Large drain hole allows draining of cooking juices into a large collector. Overheat protection switches off the supply in case of overheating. Metal knobs with embedded hygienic silicon "soft" grip enable easier handling and cleaning.

IPX5 water resistant certification.

Configuration: Freestanding, One-side operated.

### **Main Features**

- Large drain hole on cooking surface permits the draining of residual cooking juices into a large collector placed under the cooking surface.
- Overheat protection: a temperature sensor switches off the supply in case of overheating.
- Safety thermostat and thermostatic control.
- Stainless steel high splash guards on the rear and sides of cooking surface.
- Units have separate controls for each half module of the cooking surface.
- All major components may be easily accessed from the front.
- THERMODUL connection system creates a seamless work top when units are connected to each other thus avoiding soil penetrating vital components and facilitating the removal of units in case of replacement or service.
- Metal knobs with embedded hygienic "softtouch" grip for easier handling and cleaning. The special design of the controls prevents infiltration of liquids or soil into vital components.
- Large visible digital display manufactured in tempered glass to resist heat and chemicals, showing temperatures or power settings. The display also shows on/off status of the appliance and on/off status of the heating elements.
- Electrical ignition powered by battery with thermocouple for added safety.
- Led indication of pilot flame

## Construction

- 2 mm top in 1.4301 (AISI 304).
- Unit constructed according to DIN 18860\_2 with 20 mm drop nose top and 70 mm recessed plinth.
- Flat surface construction with minimal hidden areas to easily clean all surfaces
- Cooking surface in chromium-plated mild steel with non-stick finishing for optimum grilling results.
- Cooking surface to be completely smooth or completely ribbed.
- IPx4 water protection.
- Internal frame for heavy duty sturdiness in stainless steel.