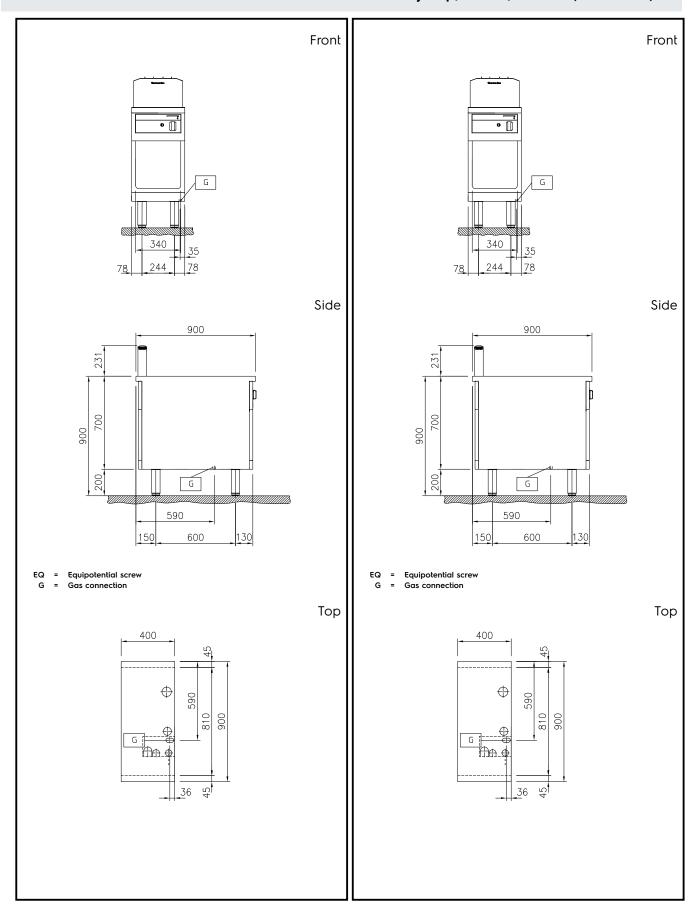

#### Item No.

Unit constructed according to DIN 18860\_2 with 20 mm drop nose top and 70 mm recessed plinth. Internal frame for heavy duty sturdiness in stainless steel. 2 mm top in 1.4301 (AISI 304). Flat surface construction, easily cleanable. THERMODUL connection system enables seamless worktop when units are connected and avoids soil penetrating. Chromium-plated mild steel cooking surface with nonstick finishing for optimal grilling. Features safety thermostat, thermostatic control and led indication of pilot flame. Electrical ignition powered by battery with thermocouple for added safety. Large drain hole allows draining of cooking juices into a large collector. Overheat protection switches off the supply in case of overheating. Metal knobs with embedded hygienic silicon "soft" grip enable easier handling and cleaning.

IPX5 water resistant certification.

Configuration: Freestanding, One-side operated.

## Construction

- 2 mm top in 1.4301 (AISI 304).
- Unit constructed according to DIN 18860\_2 with 20 mm drop nose top and 70 mm recessed plinth.
- Flat surface construction with minimal hidden areas to easily clean all surfaces
- Cooking surface in chromium-plated mild steel with non-stick finishing for optimum grilling results.
- Cooking surface to be completely smooth or completely ribbed.
- IPx4 water protection.
- Internal frame for heavy duty sturdiness in stainless steel.